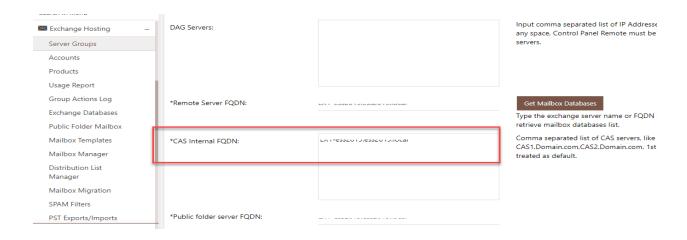

## Resolution

Possible Cause of this Error is that the CAS Internal FQDN input in Exchange Server setting is not set properly.

As mentioned in below screenshot Comma separated list of CAS servers, like CAS1.Domain.com,CAS2.Domain.com. 1st server in list will be treated as default.

Make sure full FQDN is specified not just servername.