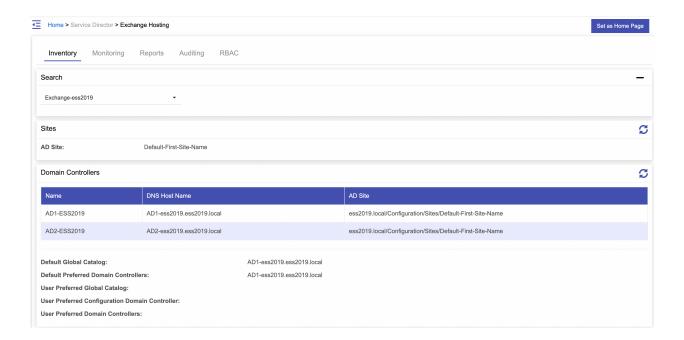

#### Inventory

The concepts involved in inventory are the following:

- 1. **Sites:** It shows the active directory site name.
- 2. **Domain Controllers:** It shows the domain controllers added along with DNS host name and site.
- 3. **Exchange Servers:** It shows all the Exchange servers added with the other details like FQDN, Role, Domain etc.