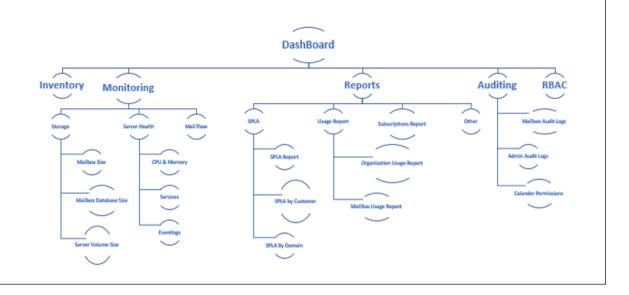

## MachPanel Exchange Module DashBoard View

MachPanel Exchange Module Dashboard View offers complete Inventory details of your deployed Exchange topologies, its monitoring, reports, audits and RBAC like high end Controls. This document is intended to elaborate and illustrate features Set MachPanel Exchange Module offer via its Dashboard View.

## **More Information:**

To see details on Inventory, Monitoring, Reporting, Auditing and RBAC please review below KB's:

- 1. <u>How To View Exchange Hosting Inventory</u>
- 2. How To View Exchange Hosting Monitoring
- 3. How To View SPLA Reports for Exchange Hosting?
- 4. <u>How To Enable Auditing for Exchange Hosting?</u>
- 5. How To Configure Role Based Access Control (RBAC)?