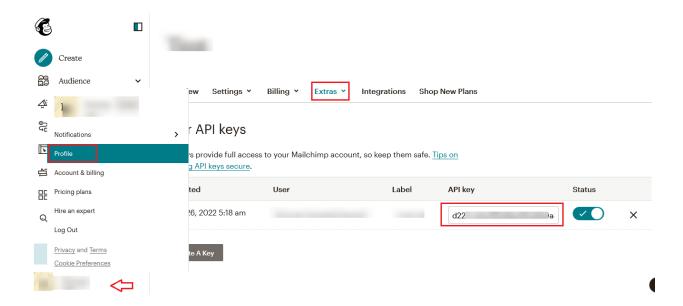

• Login to your MailChimp account Navigate to Account > Profile > Extras

Copy API Key