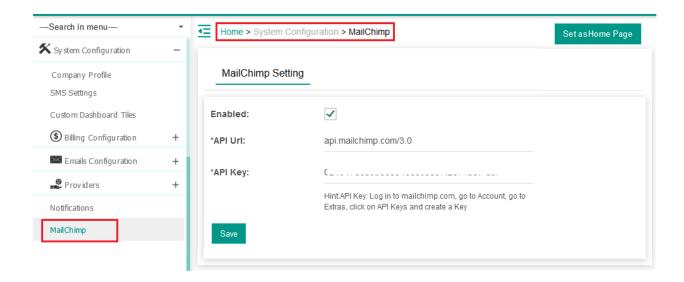

## **Configuration in Machpanel**

Login to Machpanel, Navigate to Home> System Configuration>
MailChimp and specify Copied API Key

· Click Save, MailChimp Listing Tab will appear.

• Which contains all the list you have on your profile.