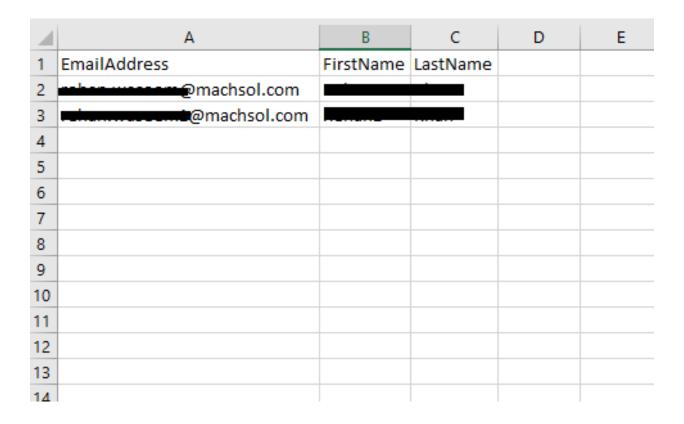

 Click on Hyperlinked Name like "MailChimp-MP" Subscribers/Contacts will get listed.

You can add subscribers in bulk using following interface.

Select a (.csv) file like.

Click Add Bulk Subscribers Button.