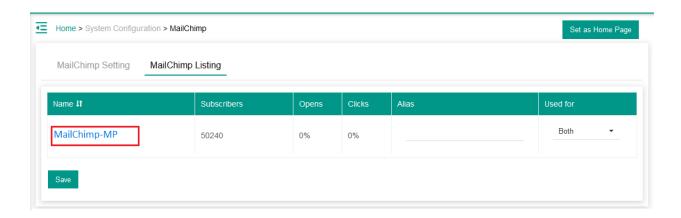

## **Configuration in Machpanel**

Login to Machpanel, Navigate to Home> System Configuration>
MailChimp and specify Copied API Key

· Click Save, MailChimp Listing Tab will appear.

• Which contains all the list you have on your profile.

 Click on Hyperlinked Name like "MailChimp-MP" Subscribers/Contacts will get listed.

You can add subscribers in bulk using following interface.

Select a (.csv) file like.

Click Add Bulk Subscribers Button.