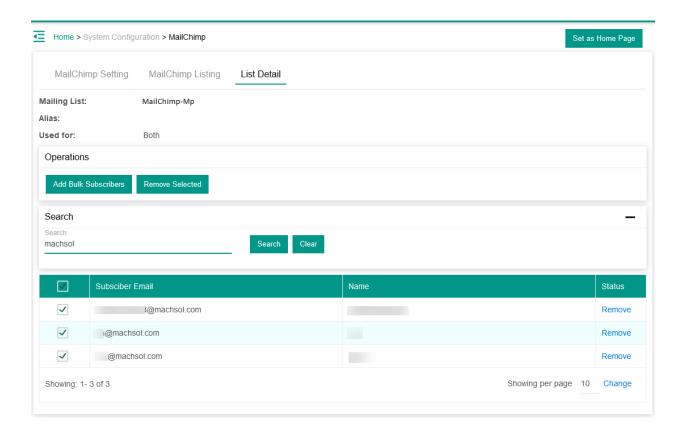

 Click on Hyperlinked Name like "MailChimp-MP" Subscribers/Contacts will get listed.

You can add subscribers in bulk using following interface.

Select a (.csv) file like.

Click Add Bulk Subscribers Button.