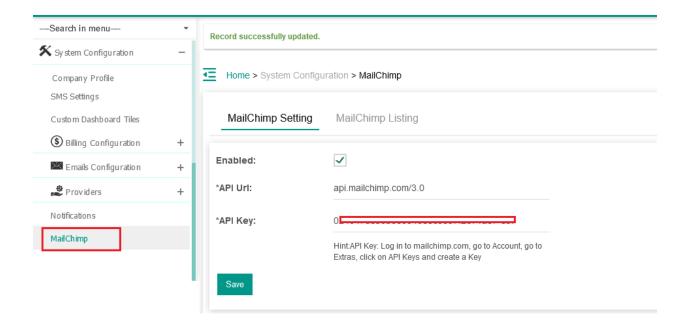

## **Configuration in Machpanel**

Login to Machpanel, Navigate to Home> System Configuration>
MailChimp and specify Copied API Key

· Click Save, MailChimp Listing Tab will appear.

• Which contains all the list you have on your profile.