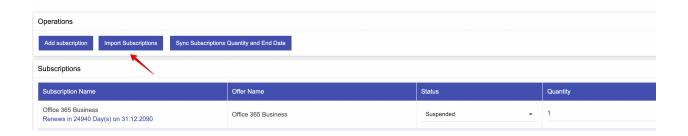

#### **Subscriptions**

You can migrate the subscription to NCE if the commercial SAAS products are already configured in CSP Package. The subscription management of Microsoft CSP includes following:

- 1. Add Subscription
- 2. Import Subscriptions
- 3. Upgrade Subscription
- 4. Increase License Quantity
- 5. Status (Active/Suspended)
- 6. Convert Trial Offers

# 4. Increase/Decrease License Quantity

To increase/decrease the license quantity just change the number under **Quantity** column and click **Update**.

## 5. Status (Active/Suspended)

You can also change the **status** of a subscription to Active/Suspended and click **Update** once done.