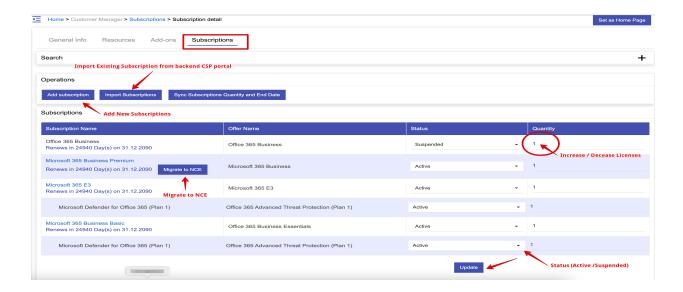

#### **Subscriptions**

You can migrate the subscription to NCE if the commercial SAAS products are already configured in CSP Package. The subscription management of Microsoft CSP includes following:

- 1. Add Subscription
- 2. Import Subscriptions
- 3. Upgrade Subscription
- 4. Increase License Quantity
- 5. Status (Active/Suspended)
- 6. Convert Trial Offers

## 1. Add Subscription

You need to add the required Offers/Add-ons under the service plan and change package (if needed). Then click **Add subscription** to add a new subscription.

## 2. Import Subscriptions

You can **Import Subscriptions** to existing tenant from backend (Direct/Indirect Partner). See More details on integrating **TechData (Indirect Partner)**<a href="https://kb.machsol.com/Knowledgebase/55604/TechData-Distributor-Indirect-Partner-Integration">https://kb.machsol.com/Knowledgebase/55604/TechData-Distributor-Indirect-Partner-Integration</a>

Select tenants and click Import.

## 3. Upgrade Subscriptions

You can upgrade the existing subscriptions along with Add-ons.

Select new Offer or available add-ons and Save.

# 4. Increase/Decrease License Quantity

To increase/decrease the license quantity just change the number under **Quantity** column and click **Update**.

## 5. Status (Active/Suspended)

You can also change the **status** of a subscription to Active/Suspended and click **Update** once done.