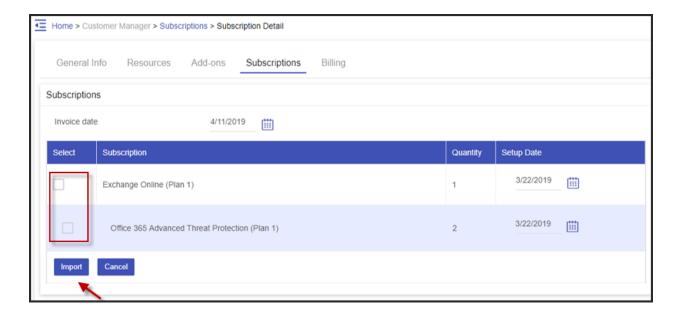

## 2. Import Subscriptions

You can **Import Subscriptions** to existing tenant from backend (Direct/Indirect Partner). See More details on integrating **TechData (Indirect Partner)**<a href="https://kb.machsol.com/Knowledgebase/55604/TechData-Distributor-Indirect-Partner-Integration">https://kb.machsol.com/Knowledgebase/55604/TechData-Distributor-Indirect-Partner-Integration</a>

Select tenants and click Import.