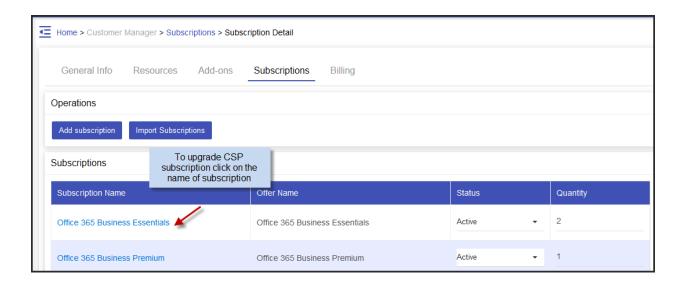

## 3. Upgrade Subscriptions

You can upgrade the existing subscriptions along with Add-ons.

Select new Offer or available add-ons and Save.