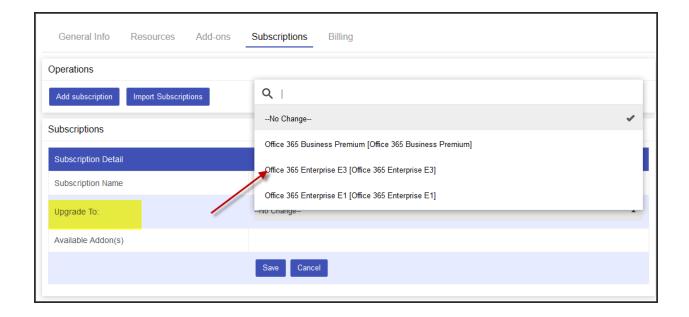

## 3. Upgrade Subscriptions

You can upgrade the existing subscriptions along with Add-ons.

Select new Offer or available add-ons and Save.