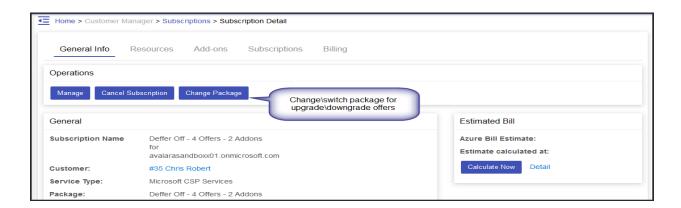

 You will see General Info tab where you can Change Package to upgrade/downgrade Offers/sub-offers(Add-ons).

Select Package and the Billing cycle. Click Save when done.