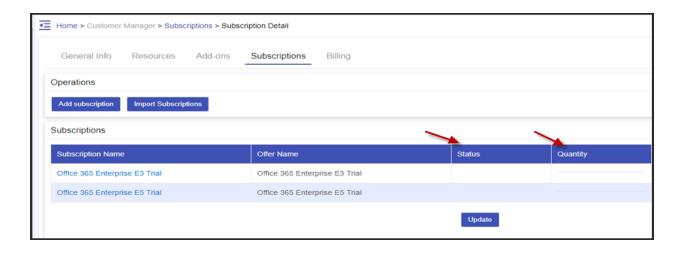

# 4. Increase/Decrease License Quantity

To increase/decrease the license quantity just change the number under **Quantity** column and click **Update**.

## 5. Status (Active/Suspended)

You can also change the **status** of a subscription to Active/Suspended and click **Update** once done.

 Trial offers do NOT support quantity update and status (Active/Suspended) update.

• Trial offers can also be converted to paid/billed offers. Click on the name of Trial Offer, select new offer in "Convert To" and click Save.