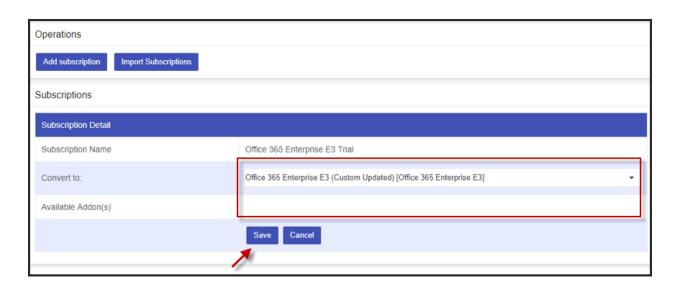

 Trial offers do NOT support quantity update and status (Active/Suspended) update.

• Trial offers can also be converted to paid/billed offers. Click on the name of Trial Offer, select new offer in "Convert To" and click Save.