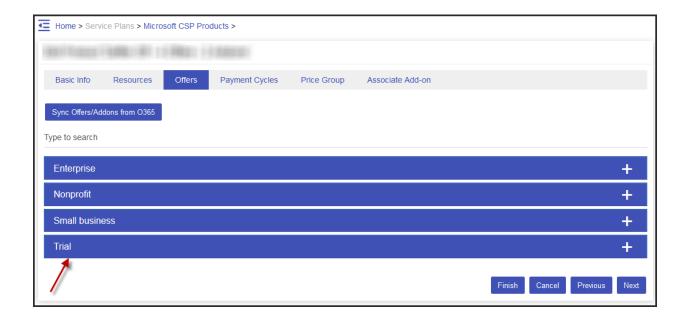

#### 6. Convert Trial Offers

Handling of trial offers (Order and Conversion) is now available via MachPanel Interface.

 To subscribe **Trial Offers**, select Offers/Add-ons in **Service Plan** (Offers) section as shown below: