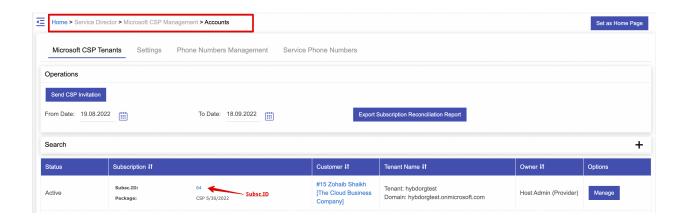

#### **Microsoft CSP Subscriptions Management**

- Navigate to the following path: Home > Service Director > Microsoft CSP
  Management > Accounts.
- Click on the Subsc.ID of CSP account as shown below: