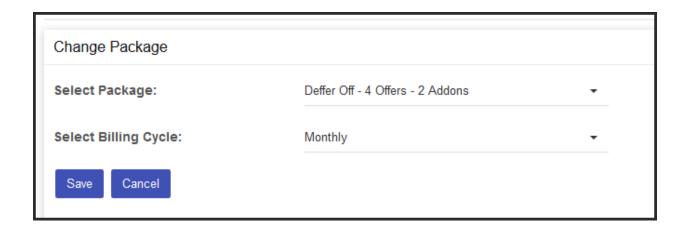

 You will see General Info tab where you can Change Package to upgrade/downgrade Offers/sub-offers(Add-ons).

Select Package and the Billing cycle. Click Save when done.