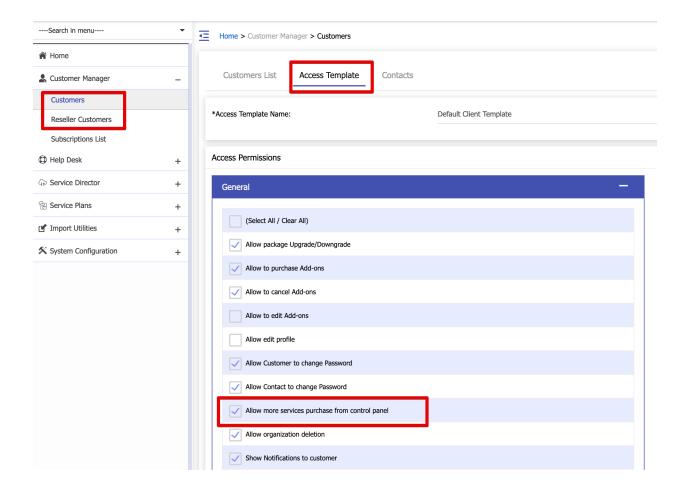

## Purchase More link

- If the configurable field is left blank, MachPanel will redirect to the offline order form and if any associated Add-on is available for sale, it will get selected to be sold.
- The functionality is available on both client and provider/reseller side with extra permission for client to be able to purchase via offline order form i.e.
  Reseller's/Customer's should be allowed to purchase more resources via "Access Templates".