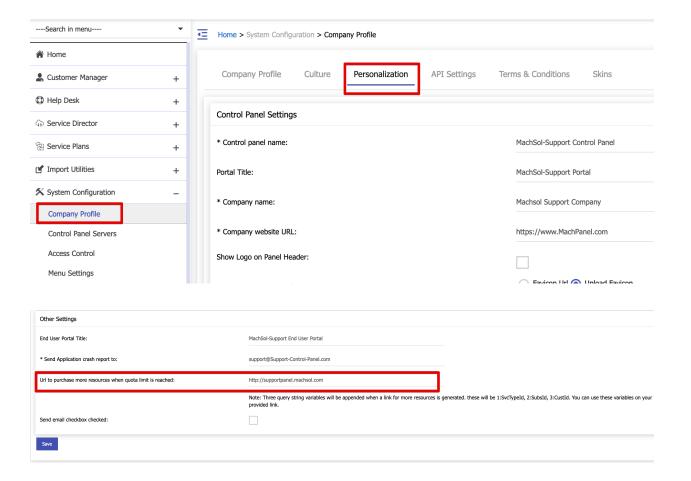

# Following Resource(s) exceed the Maximum allowed limit. Purchase More.

"Purchase More" link is configurable and providers/resellers can provide external link in a field available under **Personalization** tab in company settings interface.

## Purchase More link

- If the configurable field is left blank, MachPanel will redirect to the offline order form and if any associated Add-on is available for sale, it will get selected to be sold.
- The functionality is available on both client and provider/reseller side with extra permission for client to be able to purchase via offline order form i.e.
  Reseller's/Customer's should be allowed to purchase more resources via "Access Templates".