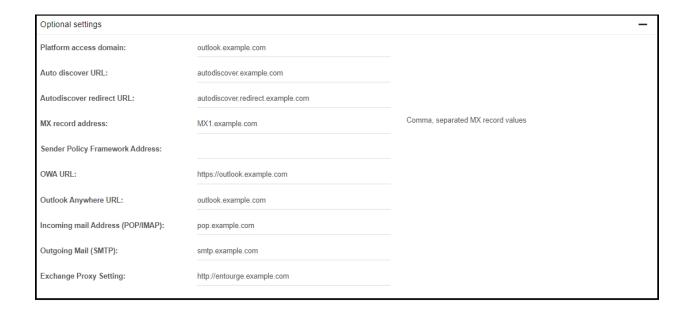

### **Migration Option 1 (recommended):**

- Navigate to Home >> Service Director >> Exchange Hosting >> Server group and then click on Edit.
- Click to expand the Optional settings section and Set Platform Access Domain in MachPanel Server Group Configuration as per KB:<a href="http://kb.machsol.com/Knowledgebase/Article/50336">http://kb.machsol.com/Knowledgebase/Article/50336</a>. See the snapshot below: