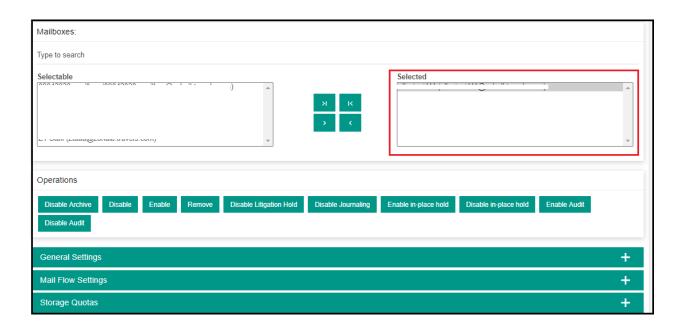

## **Migration Option 2:**

- In MachPanel, provision new customer account using temporary SMTP/Accepted Domain "contosotemp.com".
- Migrated emails from clients current exchange to hosted mailboxes created in MachPanel.
- In MachPanel, add new SMTP/accepted domain "contoso.com" to customer and configure as primary using control panel.
- Using MachPanel change primary SMTP mailbox from "contosotemp.com" to "contoso.com". Snapshot below highlights your required section in "Group Actions".