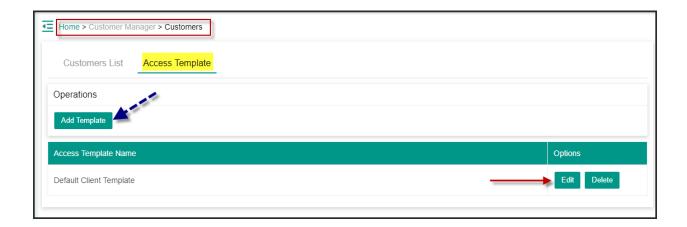

#### Managing Access Templates \ Permisssions for Customers\Resellers:

- To view customer detail navigate to the following path: Home » Customer Manager
  » Customers, To view reseller customer detail navigate to the following path: Home
  » Customer Manager » Reseller Customers. Then click on the Access Template tab.
- You can edit and remove the access template from options by clicking on the respective link. To create\Add anew Template click on **Add Template** button.