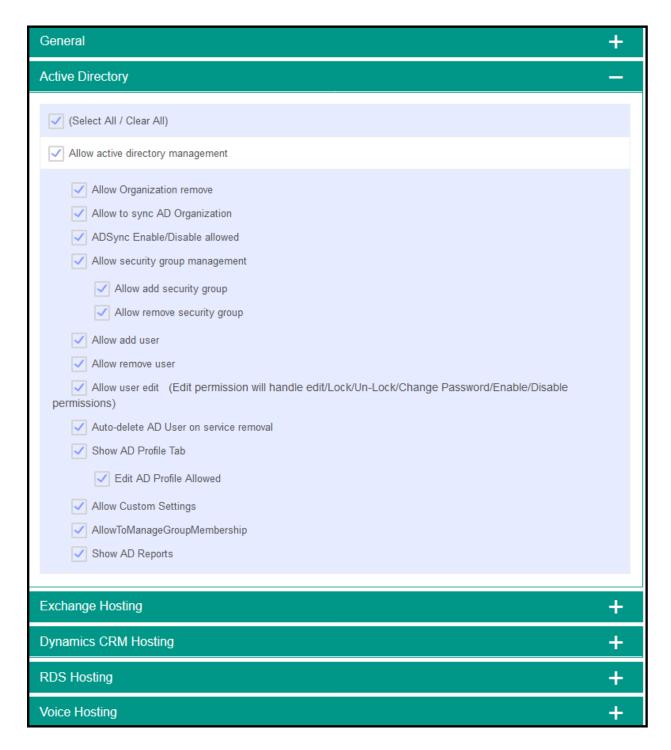

- Access Permissions Name: Enter the name of Access permission.
- (Select All / Clear All): You can select All or clear All the options.
- You can manage Access Permissions, Active Directory, Exchange Hosting and Skype4BHosting. New Features intoduced in this build are highlighted.

Access Permission: Click on Plus sign to collapse the Access Permissions.

**Active Directory:** Click on arrows on the right side to collapse the Active Directory.

**Exchange Hosting:** Click on arrows on the right side to collapse the Exchange Hosting.