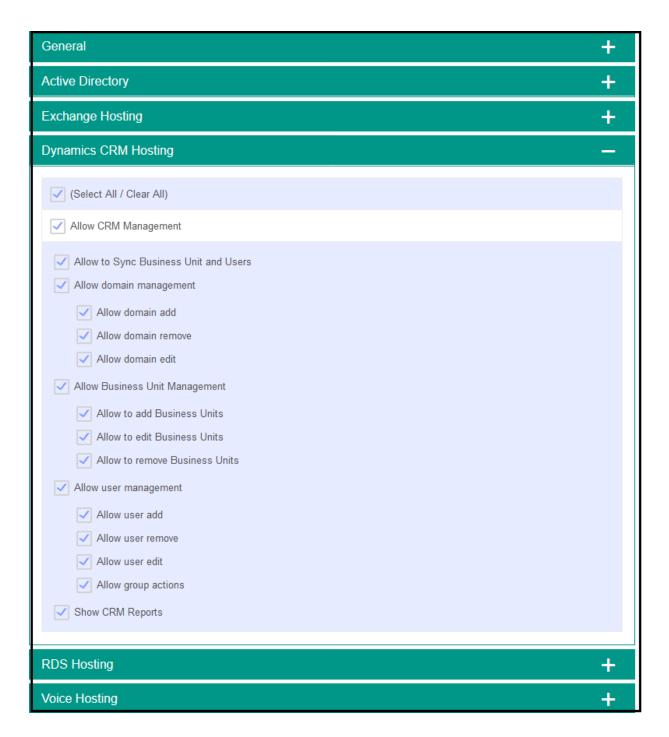

**Dynamic CRM Hosting**: Click on arrows on the right side to collapse the Dynamic CRM Hosting Hosting

RDS Hosting: Click on arrows on the right side to collapse the RDS Hosting.

Voice Hosting: Click on the arrows on the right side to collapse the Voice Hosting.