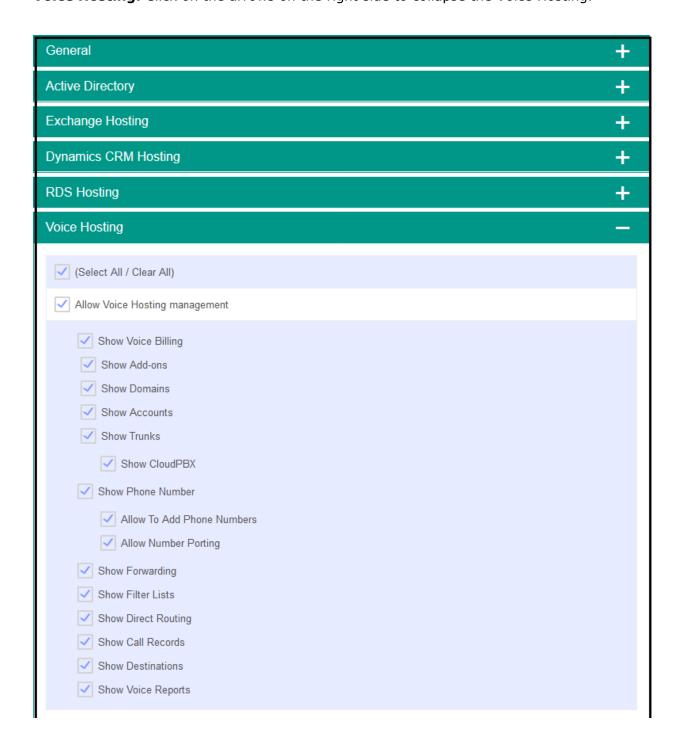

**Dynamic CRM Hosting**: Click on arrows on the right side to collapse the Dynamic CRM Hosting Hosting

RDS Hosting: Click on arrows on the right side to collapse the RDS Hosting.

Voice Hosting: Click on the arrows on the right side to collapse the Voice Hosting.